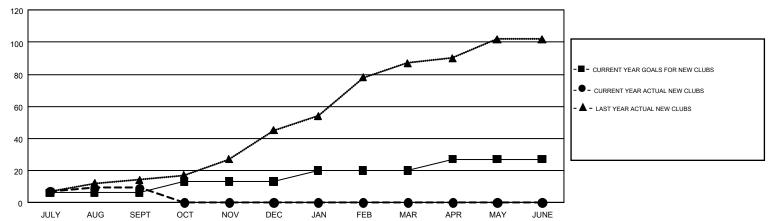

305

**LOCATION: PAKISTAN** 

GMT: KHAGENDRA SITAULA

GMT CA 6

| Clubs  RESULTS FOR 2018-2019 |   |   |   | Members  RESULTS FOR 2018-2019 |     |     |     |  |
|------------------------------|---|---|---|--------------------------------|-----|-----|-----|--|
|                              |   |   |   |                                |     |     |     |  |
| JULY/AUG/SEPT                | 6 | 9 | 5 | JULY/AUG/SEPT                  | 288 | 351 | 285 |  |
| OCT/NOV/DEC                  | 7 | 0 | 0 | OCT/NOV/DEC                    | 308 | 0   | 0   |  |
| JAN/FEB/MAR                  | 7 | 0 | 0 | JAN/FEB/MAR                    | 338 | 0   | 0   |  |
| APR/MAY/JUNE                 | 7 | 0 | 0 | APR/MAY/JUNE                   | 338 | 0   | 0   |  |

## GOALS AND ACTUAL NEW CLUBS CUMULATIVE



## GOALS AND ACTUAL MEMBERS CUMULATIVE



| DROPPED CLUBS: 5  DROPPED MEMBERS |                  | 52 CLUBS OF 344 ADDED 1 OR MORE NEW MEMBERS | GENDER DISTE<br>MALE<br>FEMALE  | , , , , , , , , , , , , , , , , , , , , |       |
|-----------------------------------|------------------|---------------------------------------------|---------------------------------|-----------------------------------------|-------|
| DECEASED                          | 5                | CLICK HERE FOR CUMULATIVE                   | TOTAL FAMILY UNIT MEMBERS       |                                         | 5,920 |
| CLUB CANCELLED OTHER TOTAL        | 71<br>209<br>285 | MEMBERSHIP DATA                             | FAMILY MEMBERS PAYING HALF DUES |                                         | 4,389 |