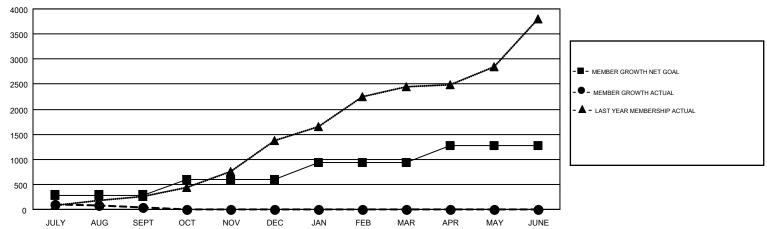

## GOALS AND ACTUAL MEMBERS CUMULATIVE

| DROPPED CLUBS: 5  DROPPED MEMBERS |                  | 52 CLUBS OF 344 ADDED 1 OR MORE NEW MEMBERS | GENDER DISTE<br>MALE<br>FEMALE  | , , , , , , , , , , , , , , , , , , , , |       |
|-----------------------------------|------------------|---------------------------------------------|---------------------------------|-----------------------------------------|-------|
| DECEASED                          | 5                | CLICK HERE FOR CUMULATIVE                   | TOTAL FAMILY UNIT MEMBERS       |                                         | 5,920 |
| CLUB CANCELLED OTHER TOTAL        | 71<br>209<br>285 | MEMBERSHIP DATA                             | FAMILY MEMBERS PAYING HALF DUES |                                         | 4,389 |